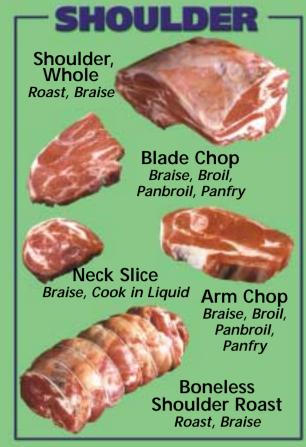

## Alberta Lamb











| NUTRITION INFORMATION  Based on a 100 gram serving of cooked lamb* |                                                                                                                      |                                       |
|--------------------------------------------------------------------|----------------------------------------------------------------------------------------------------------------------|---------------------------------------|
|                                                                    | Average amount per 100 gram serving                                                                                  | Percent of Recommended Daily Intake** |
| Energy                                                             | 266 kcal