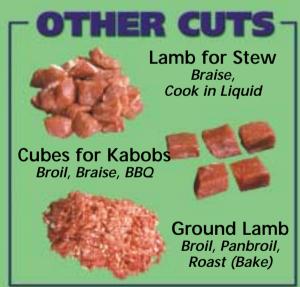

## Alberta Lamb











| NUTRITION INFORMATION  Based on a 100 gram serving of cooked lamb* |                                                                                                                      |                                       |
|--------------------------------------------------------------------|----------------------------------------------------------------------------------------------------------------------|---------------------------------------|
|                                                                    | Average amount per 100 gram serving                                                                                  | Percent of Recommended Daily Intake** |
| Energy                                                             | 266 kcal