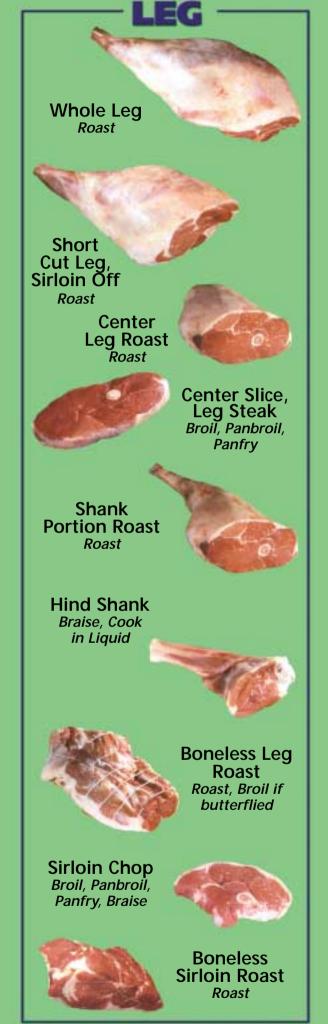

## Alberta Lamb











| NUTRITION INFORMATION  Based on a 100 gram serving of cooked lamb* |                                                                                                                      |                                       |
|--------------------------------------------------------------------|----------------------------------------------------------------------------------------------------------------------|---------------------------------------|
|                                                                    | Average amount per 100 gram serving                                                                                  | Percent of Recommended Daily Intake** |
| Energy                                                             | 266 kcal