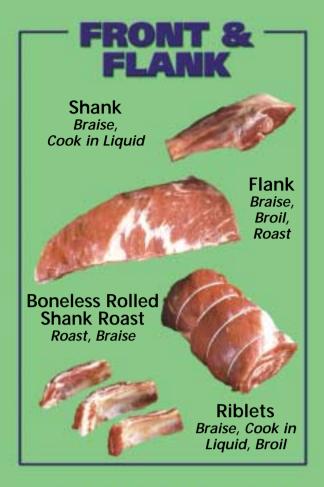

## Alberta Lamb











| NUTRITION INFORMATION  Based on a 100 gram serving of cooked lamb* |                                                                                                                      |                                       |
|--------------------------------------------------------------------|----------------------------------------------------------------------------------------------------------------------|---------------------------------------|
|                                                                    | Average amount per 100 gram serving                                                                                  | Percent of Recommended Daily Intake** |
| Energy                                                             | 266 kcal